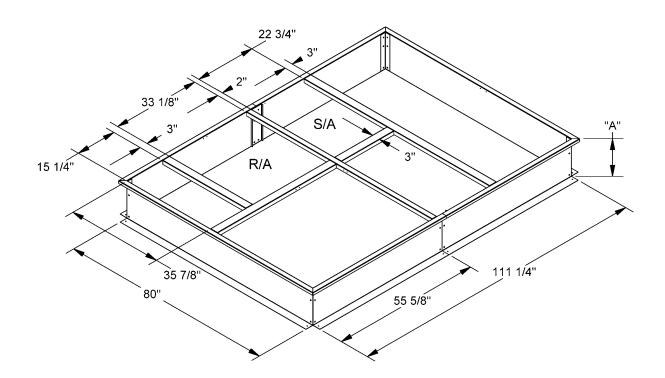

| <br>PART #  |         | PART #    | CURB HEIGHT  |
|-------------|---------|-----------|--------------|
| <br>CAS     | YORK    | INSULATED | " <b>A</b> " |
| <br>1000006 | 1RCO436 | 1000857   | 14"          |
| 1004361     | N/A     | 1004362   | 8"           |
| 1001571     | N/A     | 1004363   | 18"          |
| 1000191     | 1RCO477 | 1004364   | 24"          |

## **FEATURES**

MITERED TOP CORNERS ROOF CURB IS FABRICATED OF 18GA G90 GALVANIZED STEEL FULL PERIMETER WOOD NAILER PRE-PUNCHED ASSEMBLY HOLES AND HARDWARE INCLUDED FOR -DUCT SUPPORT INSTALLATION ROOF CURB IS SHIPPED UNASSEMBLED \* CURBS ARE INTERNALLY INSULATED WITH 1" THICK 1-1/2 LB DENSITY DUCT LINER