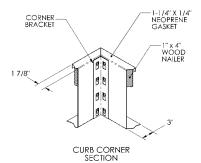

## **FEATURES**

MITERED TOP CORNERS ROOF CURB IS FABRICATED OF 18GA G90 GALVANIZED STEEL FULL PERIMETER WOOD NAILER PRE-PUNCHED ASSEMBLY HOLES AND HARDWARE INCLUDED FOR -DUCT SUPPORT INSTALLATION ROOF CURB IS SHIPPED UNASSEMBLED \* CURBS ARE INTERNALLY INSULATED WITH 1" THICK 1-1/2 LB DENSITY DUCT LINER