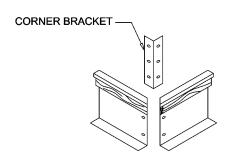

### **FEATURES**

MITERED TOP CORNERS

ROOF CURB IS FABRICATED OF 18GA G90 GALVANIZED STEEL

FULL PERIMETER WOOD NAILER

PRE-PUNCHED ASSEMBLY HOLES AND HARDWARE INCLUDED FOR -

DUCT SUPPORT INSTALLATION

ROOF CURB IS SHIPPED UNASSEMBLED