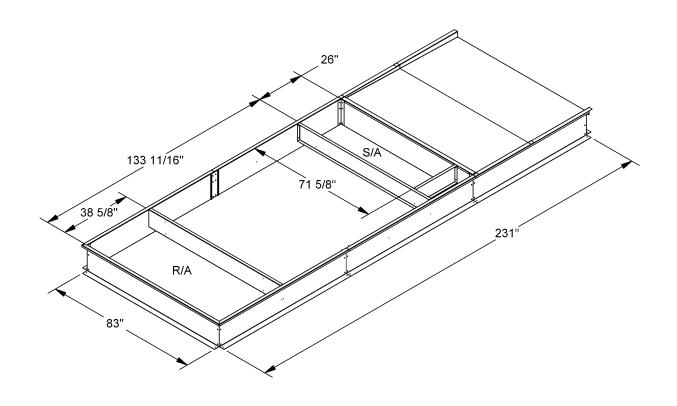

## ROOF CURBS FOR YORK ROOFTOP UNITS

Y22, Y23, Y24 Z22, Z23, Z24 Y32, Y33, Y34 Z32, Z33, Z34

#### **FULL PERIMETER**

| PART #  |          | PART #    | <b>CURB HEIGHT</b> |
|---------|----------|-----------|--------------------|
| CAS     | YORK     | INSULATED | "A"                |
| 1000543 | 1RCO455F | 1001921   | 14"                |
| 1001937 | N/A      | 1004373   | 18"                |
| 1001806 | N/A      | 1004374   | 24"                |

### **FEATURES**

MITERED TOP CORNERS

ROOF CURB IS FABRICATED OF 18GA G90 GALVANIZED STEEL

FULL PERIMETER WOOD NAILER

PRE-PUNCHED ASSEMBLY HOLES AND HARDWARE INCLUDED FOR -

DUCT SUPPORT INSTALLATION

ROOF CURB IS SHIPPED UNASSEMBLED

 $^{\star}$  CURBS ARE INTERNALLY INSULATED WITH 1" THICK 1-1/2 LB DENSITY DUCT LINER

08/11 422