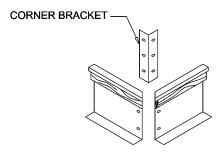

## **FEATURES**

MITERED TOP CORNERS

ROOF CURB IS FABRICATED OF 18GA G90 GALVANIZED STEEL

FULL PERIMETER WOOD NAILER

PRE-PUNCHED ASSEMBLY HOLES AND HARDWARE INCLUDED FOR -

DUCT SUPPORT INSTALLATION

ROOF CURB IS SHIPPED UNASSEMBLED