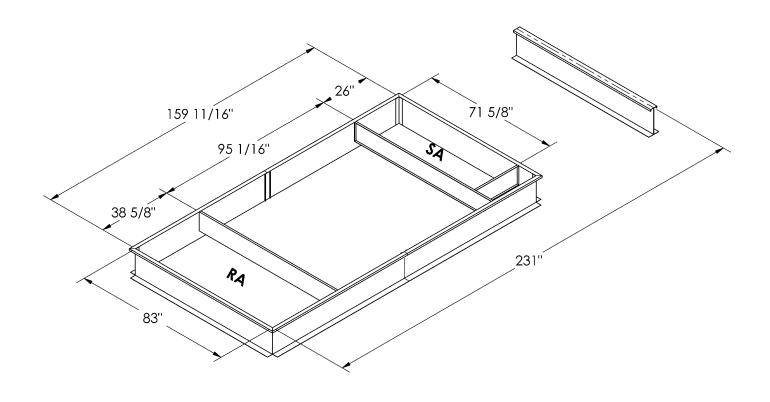

## ROOF CURBS FOR YORK ROOFTOP UNITS

Y22, Y23, Y24 Z22, Z23, Z24 Y32, Y33, Y34

Z32, Z33, Z34 PARTIAL CURB

| PART #  |          | PART #    | <b>CURB HEIGHT</b> |
|---------|----------|-----------|--------------------|
| CAS     | YORK     | INSULATED | "A"                |
| 1000538 | 1RCO455P | 1004377   | 14"                |
| 1004375 | N/A      | 1004378   | 8"                 |
| 1004376 | N/A      | 1004379   | 18"                |
| 1002114 | N/A      | 1004380   | 24"                |

## **FEATURES**

MITERED TOP CORNERS

ROOF CURB IS FABRICATED OF 18GA G90 GALVANIZED STEEL

FULL PERIMETER WOOD NAILER

PRE-PUNCHED ASSEMBLY HOLES AND HARDWARE INCLUDED FOR -

DUCT SUPPORT INSTALLATION

ROOF CURB IS SHIPPED UNASSEMBLED

 $^{\star}$  CURBS ARE INTERNALLY INSULATED WITH 1" THICK 1-1/2 LB DENSITY DUCT LINER

08/11 423