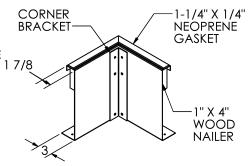

## **FEATURES**

MITERED TOP CORNERS

ROOF CURB BODY IS FABRICATED OF HEAVY GAUGE GALVANIZED STEEL

**FULL PERIMETER WOOD NAILER** 

PRE-PUNCHED ASSEMBLY HOLES AND HARDWARE INCLUDED FOR DUCT SUPPORT INSTALLATION