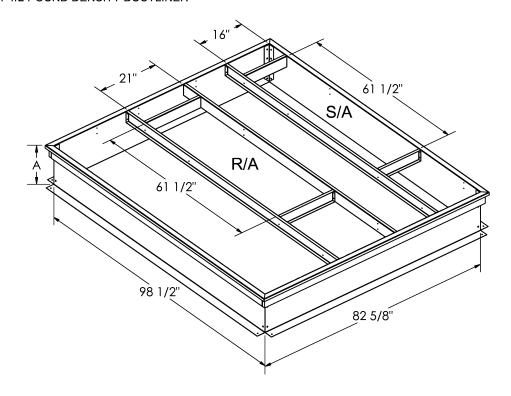

## **FEATURES**

MITERED TOP CORNERS

ROOF CURB BODY IS FABRICATED OF HEAVY GAUGE GALVANIZED STEEL

**FULL PERIMETER WOOD NAILER** 

PRE-PUNCHED ASSEMBLY HOLES AND HARDWARE INCLUDED FOR DUCT SUPPORT INSTALLATION

ROOF CURB IS SHIPPED UNASSEMBLED

\*OPTIONAL\*- INTERNALLY INSULATED WITH 1" THICK 1-1/2 POUND DENSITY DUCTLINER

| CURB HEIGHT | PART #      |             |
|-------------|-------------|-------------|
| "A"         | UNINSULATED | *INSULATED* |
| 8"          | 1007742     | 1007746     |
| 14"         | 1007743     | 1007747     |
| 18"         | 1007744     | 1007748     |
| 24"         | 1007745     | 1007749     |