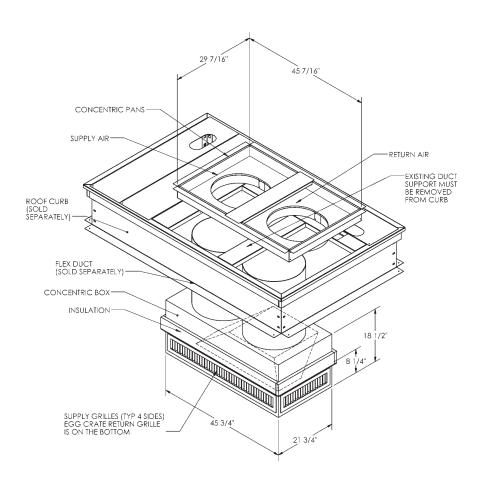

## SUBMITTAL

SUBMITTED TO \_\_\_\_\_\_

COMPANY \_\_\_\_\_

JOB NAME \_\_\_\_\_

EQUIPMENT \_\_\_\_\_

SIGNATURE \_\_\_\_\_

DATE

CONCENTRIC KIT DROP BOX FLEX FOR YORK ROOFTOP UNITS BP, DF, DH, DM 078 XH, XP, ZH, ZP 078

Description York Units Part #
Drop Box 18" flex 078 1009821

## **FEATURES**

CONCENTRIC INSERT PANS ARE INSULATED INTERNALLY AND SHIPPED ASSEMBLED

CONCENTRIC BOX FABRICATED OF HEAVY GALVANIZED STEEL AND INTERNALLY INSULATED

FLUSH MOUNT DIFFUSER WITH FIXED BLADES

CONCENTRIC BOX AND DIFFUSER ARE SHIPPED ASSEMBLED