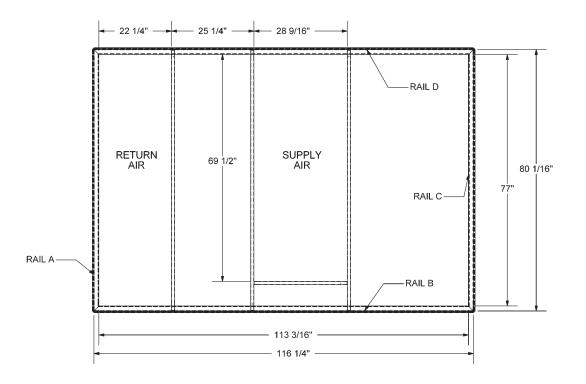

## ISOLATION RAILS FOR TRANE ROOFTOP UNITS

YCD, TCD 181C, 211C, 240B YCD, TCD 241C, 300B, 301C WCD 240B

| Description         | Part #  |
|---------------------|---------|
| 1" Deflection KD    | 1010038 |
| 2" Deflection KD    | 1010040 |
| 1" Deflection Assem | 1010039 |
| 2" Deflection Assem | 1010041 |

FEATURES

SHIPPED ASSEMBLED OR KNOCK DOWN MITERED TOP CORNERS FABRICATED OF ALUMINUM EXTRUSION FULL PERIMETER WEATHER SEAL 1" OR 2" STATIC DEFLECTION DUCT SUPPORTS INCLUDED ROOF CURB SOLD SEPARATELY CANVAS DUCT CONNECTIONS (NOT INCLUDED)