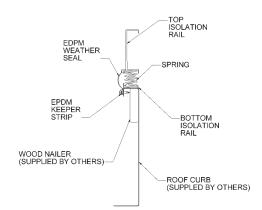

FEATURES

SHIPPED ASSEMBLED OR KNOCK DOWN MITERED TOP CORNERS FABRICATED OF ALUMINUM EXTRUSION FULL PERIMETER WEATHER SEAL 1" OR 2" STATIC DEFLECTION DUCT SUPPORTS INCLUDED ROOF CURB SOLD SEPARATELY CANVAS DUCT CONNECTIONS (NOT INCLUDED)