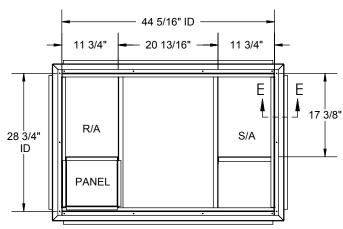

## ADJUSTABLE ROOF CURB SUBMITTAL #1010268

**CARRIER 7A** 

ADJ. CURB ASSEMBLY NUMBER 1010268

IT REV:

Drawn By: CJT Drawn Date: 03/19/08

**ESTIMATED WEIGHT: 92.44 LBS.** 

FEATURES:

FULLY ADJUSTABLE HEIGHT AND PITCH UP TO 1" PER FOOT IN ANY DIRECTION

MITERED TOP CORNERS

ROOF CURB BODY IS FABRICATED OF HEAVY GAUGE GALVANIZED STEEL

**FULL PERIMETER WOOD NAILER** 

PRE-PUNCHED ASSEMBLY HOLES AND HARDWARE INCLUDED FOR DUCT SUPPORT INSTALLATION

ROOF CURB IS SHIPPED KNOCKED DOWN