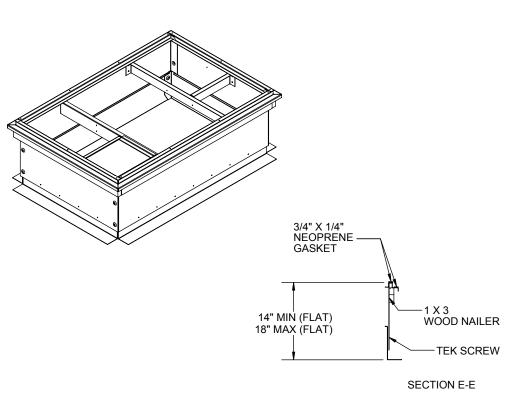

## ADJUSTABLE ROOF CURB SUBMITTAL #1010268

**CARRIER 7A** 

ADJ. CURB ASSEMBLY NUMBER 1010268

IT REV:

Drawn By: CJT Drawn Date: 03/19/08

**ESTIMATED WEIGHT: 92.44 LBS.** 

FEATURES:

FULLY ADJUSTABLE HEIGHT AND PITCH UP TO 1" PER FOOT IN ANY DIRECTION

MITERED TOP CORNERS

ROOF CURB BODY IS FABRICATED OF HEAVY GAUGE GALVANIZED STEEL

**FULL PERIMETER WOOD NAILER** 

PRE-PUNCHED ASSEMBLY HOLES AND HARDWARE INCLUDED FOR DUCT SUPPORT INSTALLATION

ROOF CURB IS SHIPPED KNOCKED DOWN