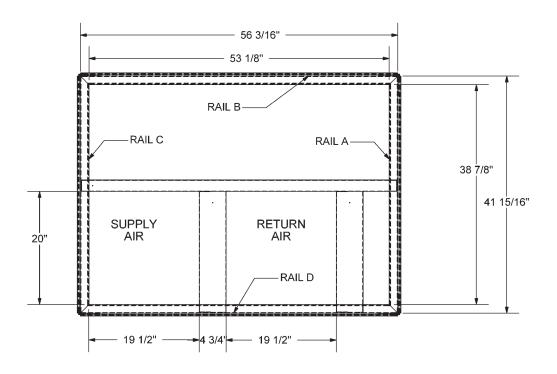

## ISOLATION RAILS FOR TRANE ROOFTOP UNITS

2/4 TC\*/ WC\*/ YC\*3 042-060A

| Description         | Part #  |
|---------------------|---------|
| 1" Deflection KD    | 1011840 |
| 2" Deflection KD    | 1011842 |
| 1" Deflection Assem | 1011841 |
| 2" Deflection Assem | 1011843 |

## **FEATURES**

SHIPPED ASSEMBLED OR KNOCK DOWN
MITERED TOP CORNERS
FABRICATED OF ALUMINUM EXTRUSION
FULL PERIMETER WEATHER SEAL
1" OR 2" STATIC DEFLECTION
DUCT SUPPORTS INCLUDED
ROOF CURB SOLD SEPARATELY
CANVAS DUCT CONNECTIONS (NOT INCLUDED)