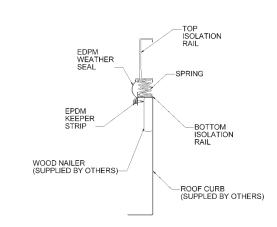

## ISOLATION RAILS FOR TRANE ROOFTOP UNITS

2/4 TC\*/ WC\*/ YC\*3 042-060A

| Description         | Part #  |
|---------------------|---------|
| 1" Deflection KD    | 1011840 |
| 2" Deflection KD    | 1011842 |
| 1" Deflection Assem | 1011841 |
| 2" Deflection Assem | 1011843 |

## **FEATURES**

SHIPPED ASSEMBLED OR KNOCK DOWN
MITERED TOP CORNERS
FABRICATED OF ALUMINUM EXTRUSION
FULL PERIMETER WEATHER SEAL
1" OR 2" STATIC DEFLECTION
DUCT SUPPORTS INCLUDED
ROOF CURB SOLD SEPARATELY
CANVAS DUCT CONNECTIONS (NOT INCLUDED)