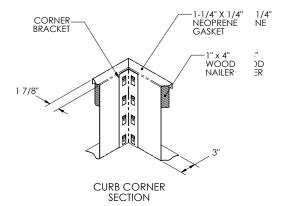

## **FEATURES**

MITERED TOP CORNERS

ROOF CURB IS FABRICATED OF 18GA G90 GALVANIZED STEEL

FULL PERIMETER WOOD NAILER

PRE-PUNCHED ASSEMBLY HOLES AND HARDWARE INCLUDED FOR

-DUCT SUPPORT INSTALLATION

ROOF CURB IS SHIPPED UNASSEMBLED