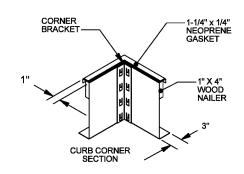

## **FEATURES**

MITERED TOP CORNERS

ROOF CURB IS FABRICATED OF 18GA G90 GALVANIZED STEEL

FULL PERIMETER WOOD NAILER

PRE-PUNCHED ASSEMBLY HOLES AND HARDWARE INCLUDED FOR -

**DUCT SUPPORT INSTALLATION** 

ROOF CURB IS SHIPPED UNASSEMBLED