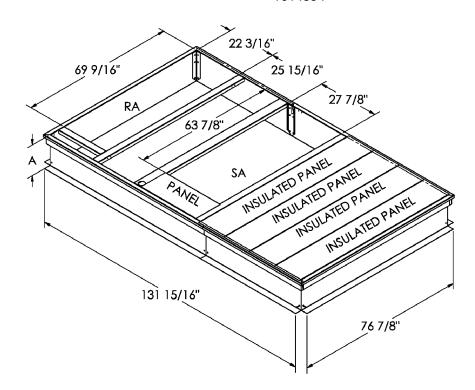

## ROOF CURBS FOR ROOFTOP UNITS

Carrier; 48/50 TC 24-28

Bryant; 580J, 558J 240-300

| PART #  |                | PART #    | CURB HEIGHT |
|---------|----------------|-----------|-------------|
| CAS     | BRY/CAR        | INSULATED | "A"         |
| 1014563 | CRRFCURB047A00 | 1014852   | 14"         |
| 1014849 |                | 1014851   | 8"          |
| 1014850 |                | 1014853   | 18"         |
| 1014638 | CRRFCURB048A00 | 1014854   | 24"         |

## **FEATURES**

MITERED TOP CORNERS

ROOF CURB IS FABRICATED OF 18GA G90 GALVANIZED STEEL

FULL PERIMETER WOOD NAILER

PRE-PUNCHED ASSEMBLY HOLES AND HARDWARE INCLUDED FOR -

**DUCT SUPPORT INSTALLATION** 

ROOF CURB IS SHIPPED UNASSEMBLED

\* CURBS ARE INTERNALLY INSULATED WITH 1" THICK 1-1/2 LB

DENSITY DUCT LINER

12/09 306