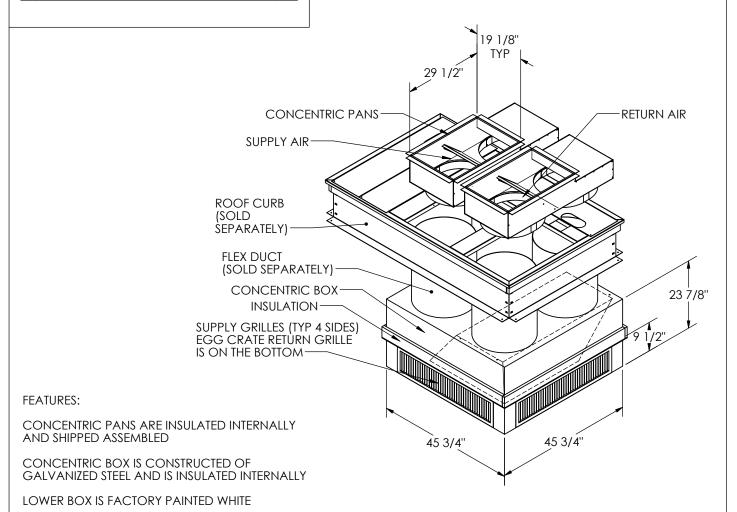

## DROP BOX FLEX DUCT CONCENTRIC KIT **SUBMITTAL DATA FOR: YORK UNITS** BP, DM, DF, DH 120-150 ZF, ZH,ZP,XH,XP 120-150 **DJ150**

| CAMBRIDGEPORT<br>PART NUMBER | DUCT<br>SIZE | APPLICABLE<br>CURB<br>MODEL<br>NUMBERS | FLEX<br>(SOLD<br>SEPARATELY) | NOMINAL<br>CFM | THROW IN | Ŋ FT. |  |
|------------------------------|--------------|----------------------------------------|------------------------------|----------------|----------|-------|--|
| 1015840                      | 4 @ 18"      | 1RCO 471                               | 1000098                      | 4000-5000      | MIN      | MAX   |  |
| 1013640                      | 4 6 10       | 1100 471                               | 1000076                      | 4000-3000      | 24       | 48    |  |

## **NOTES:**

1 - INSTALL INSULATED ADAPTER PANS BEFORE A/C UNIT IS PLACED ON CURB.

CONCENTRIC BOX AND DIFFUSER GRILLE ARE SHIPPED ASSEMBLED

- 2 FIELD BAFFLES MAY BE REQUIRED FOR BALANCING 3 CONCENTRIC BOX MUST BE FIELD SUPPORTED