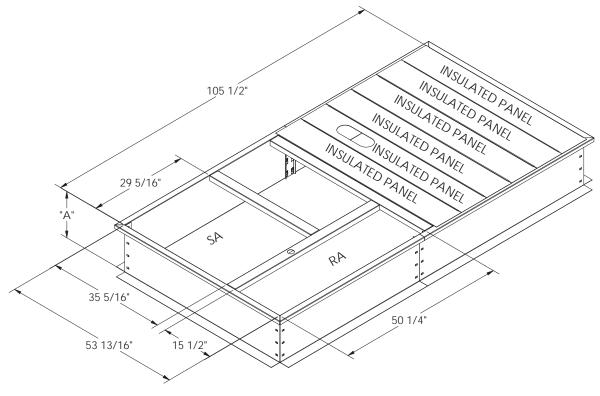

48/50TC 16 48/50HC 14

| CAS PT# | CAR/BRY PART # | CAS INSULATED PART# | CURB HEIGHT<br>(A") |
|---------|----------------|---------------------|---------------------|
| 1017037 | CRRFCURB074A00 | 1018310             | 14"                 |
| 1017856 |                | 1017917             | 18"                 |
| 1017042 | CRRFCURB075A00 | 1018312             | 24"                 |

MITERED TOP CORNERS

ROOF CURB IS FABRICATED OF 18GA G90 GALVANIZED STEEL

FULL PERIMETER WOOD NAILER

PRE-PUNCHED ASSEMBLY HOLES AND HARDWARE INCLUDED FOR

DUCT SUPPORT INSTALLATION

ROOF CURB IS SHIPPED UNASSEMBLED

CURBS ARE INTERNALLY INSULATED WITH 1" THICK 1-1/2 LB DENSITY

DUCT LINER