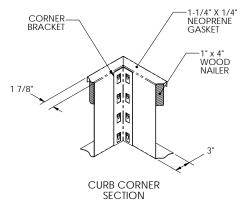

MITERED TOP CORNERS

ROOF CURB IS FABRICATED OF 18GA G90 GALVANIZED STEEL

FULL PERIMETER WOOD NAILER

PRE-PUNCHED ASSEMBLY HOLES AND HARDWARE INCLUDED FOR

DUCT SUPPORT INSTALLATION

ROOF CURB IS SHIPPED UNASSEMBLED