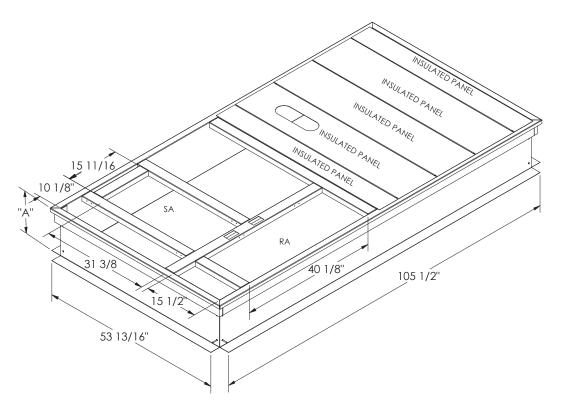

50TCQ 14 50HCQ 12

| CAS PT# | CAR/BRY PART # | CAS INSULATED | CURB HEIGHT |
|---------|----------------|---------------|-------------|
|         |                | PART#         | (A")        |
| 1016388 | CRRFCURB072A00 | 1018314       | 14"         |
| 1018292 |                | 1018315       | 18"         |
| 1018307 | CRRFCURB073A00 | 1018316       | 24"         |