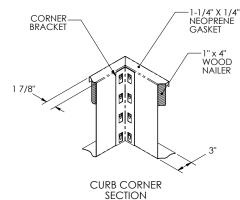

## **FEATURES**

MITERED TOP CORNERS

ROOF CURB IS FABRICATED OF 18GA G90 GALVANIZED STEEL

FULL PERIMETER WOOD NAILER

PRE-PUNCHED ASSEMBLY HOLES AND HARDWARE INCLUDED FOR

**DUCT SUPPORT INSTALLATION** 

ROOF CURB IS SHIPPED UNASSEMBLED

CURBS ARE INTERNALLY INSULATED WITH 1" THICK 1-1/2 LB DENSITY

**DUCT LINER** 