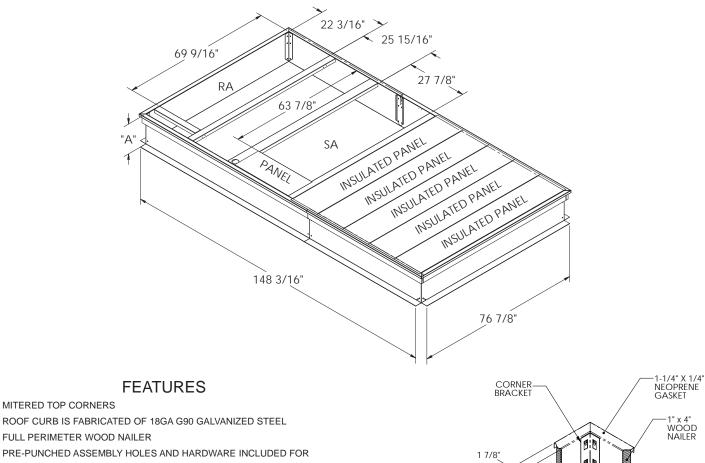

## ROOF CURBS FOR BRYANT ROOFTOP UNITS

558J30 ; 551J28 580J30 ; 581J28

> ROOF CURBS FOR CARRIER ROOFTOP UNITS

48/50HC 28 48/50TC 30

| CAS PT# | CAR/BRY PART # | CAS INSULATED<br>PART# | CURB HEIGHT<br>(A") |
|---------|----------------|------------------------|---------------------|
| 1017086 | CRRFCURB049A00 | 1018318                | 14"                 |
| 1018302 |                | 1018319                | 18"                 |
| 1017087 | CRRFCURB050A00 | 1018320                | 24"                 |

-DUCT SUPPORT INSTALLATION

ROOF CURB IS SHIPPED UNASSEMBLED

\* CURBS ARE INTERNALLY INSULATED WITH 1" THICK 1-1/2 LB DENSITY DUCT LINER