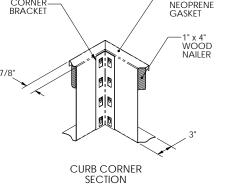

-DUCT SUPPORT INSTALLATION

ROOF CURB IS SHIPPED UNASSEMBLED

\* CURBS ARE INTERNALLY INSULATED WITH 1" THICK 1-1/2 LB DENSITY DUCT LINER