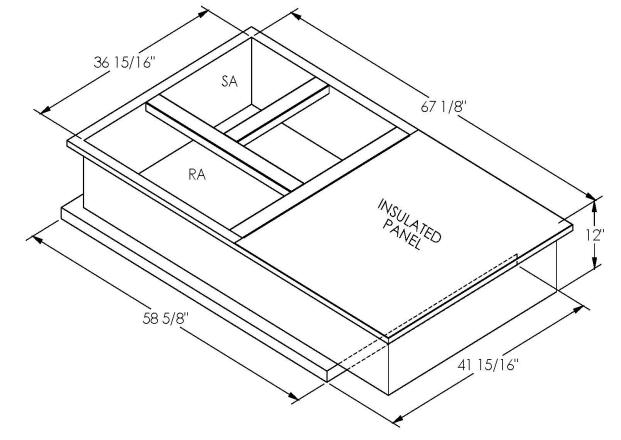

# Part Number 2000003

### FEATURES

ONE PIECE WELDED CONSTRUCTION

FACTORY INSTALLED SUPPLY TRANSITIONS

FULLY INSULATED

DESIGNED FOR EVEN WEIGHT DISTRIBUTION

FABRICATED OF HEAVY GAUGE G90 GALVANIZED STEEL

ALL WELDS SPRAYED WITH GALVANIZING COMPOUND

GASKET PROVIDED FOR UNIT TO ADAPTER SEALING

#### CAMBRIDGEPORT STRONGLY RECOMMENDS CONFIRMING THE DIMENSIONS ON THIS SUBMITTAL CURB ADAPTERS ARE BASED ON UNIT MANUFACTURERS STANDARD CURB DIMENSIONS. CAMBRIDGEPORT CANNOT BE RESPONSIBLE FOR ANY DEVIATIONS FROM FACTORY DIMENSIONS OR INCORRECT MODEL NUMBERS.