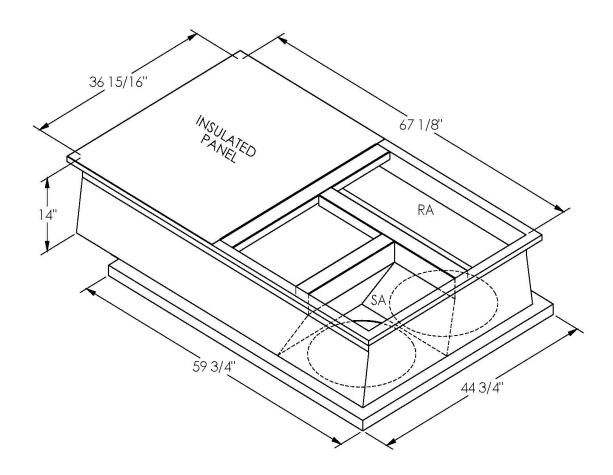

## Cambridgeport

| SUBMITTAL | Part Number |
|-----------|-------------|
|           | 2000008     |

## **FEATURES**

ONE PIECE WELDED CONSTRUCTION

FACTORY INSTALLED SUPPLY TRANSITIONS

FULLY INSULATED

DESIGNED FOR EVEN WEIGHT DISTRIBUTION

FABRICATED OF HEAVY GAUGE G90 GALVANIZED STEEL

ALL WELDS SPRAYED WITH GALVANIZING COMPOUND

GASKET PROVIDED FOR UNIT TO ADAPTER SEALING

## CAMBRIDGEPORT STRONGLY RECOMMENDS CONFIRMING THE DIMENSIONS ON THIS SUBMITTAL

CURB ADAPTERS ARE BASED ON UNIT MANUFACTURERS STANDARD CURB DIMENSIONS.
CAMBRIDGEPORT CANNOT BE RESPONSIBLE FOR ANY DEVIATIONS FROM FACTORY DIMENSIONS OR INCORRECT MODEL NUMBERS.