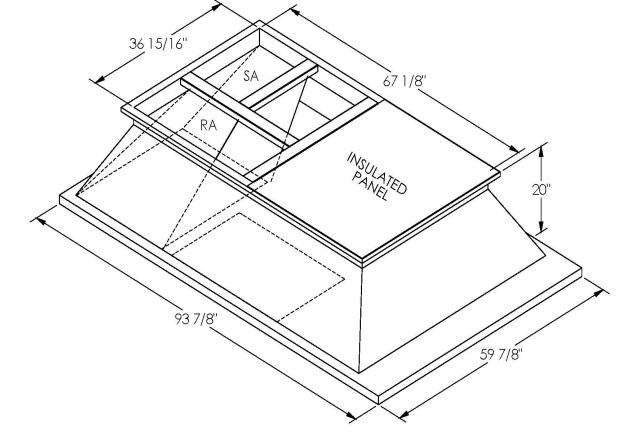

## FEATURES

ONE PIECE WELDED CONSTRUCTION

FACTORY INSTALLED SUPPLY TRANSITIONS

FULLY INSULATED

DESIGNED FOR EVEN WEIGHT DISTRIBUTION

FABRICATED OF HEAVY GAUGE G90 GALVANIZED STEEL

ALL WELDS SPRAYED WITH GALVANIZING COMPOUND

GASKET PROVIDED FOR UNIT TO ADAPTER SEALING

## CAMBRIDGEPORT STRONGLY RECOMMENDS CONFIRMING THE DIMENSIONS ON THIS SUBMITTAL CURB ADAPTERS ARE BASED ON UNIT MANUFACTURERS STANDARD CURB DIMENSIONS. CAMBRIDGEPORT CANNOT BE RESPONSIBLE FOR ANY DEVIATIONS FROM FACTORY DIMENSIONS OR INCORRECT MODEL NUMBERS.