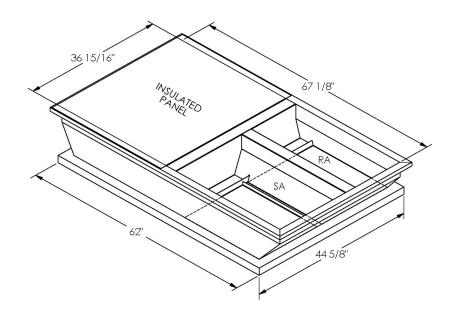

# Part Number 2000011

#### **FEATURES**

ONE PIECE WELDED CONSTRUCTION FACTORY INSTALLED SUPPLY TRANSITIONS FULLY INSULATED DESIGNED FOR EVEN WEIGHT DISTRIBUTION FABRICATED OF HEAVY GAUGE G90 GALVANIZED STEEL ALL WELDS SPRAYED WITH GALVANIZING COMPOUND GASKET PROVIDED FOR UNIT TO ADAPTER SEALING

### CAMBRIDGEPORT STRONGLY RECOMMENDS CONFIRMING THE DIMENSIONS ON THIS SUBMITTAL CURB ADAPTERS ARE BASED ON UNIT MANUFACTURERS STANDARD CURB DIMENSIONS. CAMBRIDGEPORT CANNOT BE RESPONSIBLE FOR ANY DEVIATIONS FROM FACTORY DIMENSIONS OR INCORRECT MODEL NUMBERS.