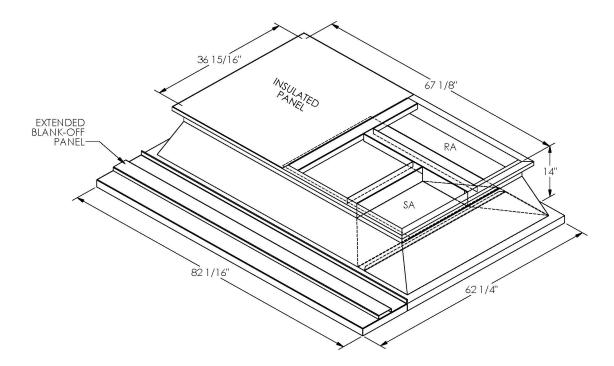

# Part Number 2000018

### FEATURES

ONE PIECE WELDED CONSTRUCTION FACTORY INSTALLED SUPPLY TRANSITIONS FULLY INSULATED DESIGNED FOR EVEN WEIGHT DISTRIBUTION FABRICATED OF HEAVY GAUGE G90 GALVANIZED STEEL ALL WELDS SPRAYED WITH GALVANIZING COMPOUND GASKET PROVIDED FOR UNIT TO ADAPTER SEALING

#### CAMBRIDGEPORT STRONGLY RECOMMENDS CONFIRMING THE DIMENSIONS ON THIS SUBMITTAL CURB ADAPTERS ARE BASED ON UNIT MANUFACTURERS STANDARD CURB DIMENSIONS. CAMBRIDGEPORT CANNOT BE RESPONSIBLE FOR ANY DEVIATIONS FROM FACTORY DIMENSIONS OR INCORRECT MODEL NUMBERS.