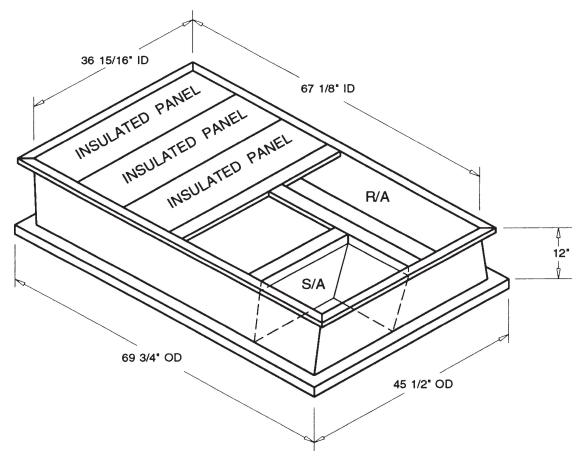

## Cambridgeport

| SUBMITTAL | Part Number |
|-----------|-------------|
|           | 2000031     |

SUBMITTED TO \_\_\_\_\_\_

JOB NAME \_\_\_\_\_

EQUIPMENT \_\_\_\_

SIGNATURE \_\_\_\_\_

DATE \_\_\_\_\_

ONE PIECE WELDED CONSTRUCTION

FACTORY INSTALLED SUPPLY TRANSITIONS

FULLY INSULATED

**FEATURES** 

DESIGNED FOR EVEN WEIGHT DISTRIBUTION

FABRICATED OF HEAVY GAUGE G90 GALVANIZED STEEL

ALL WELDS SPRAYED WITH GALVANIZING COMPOUND

GASKET PROVIDED FOR UNIT TO ADAPTER SEALING

## CAMBRIDGEPORT STRONGLY RECOMMENDS CONFIRMING THE DIMENSIONS ON THIS SUBMITTAL

CURB ADAPTERS ARE BASED ON UNIT MANUFACTURERS STANDARD CURB DIMENSIONS.
CAMBRIDGEPORT CANNOT BE RESPONSIBLE FOR ANY DEVIATIONS FROM FACTORY DIMENSIONS OR INCORRECT MODEL NUMBERS.