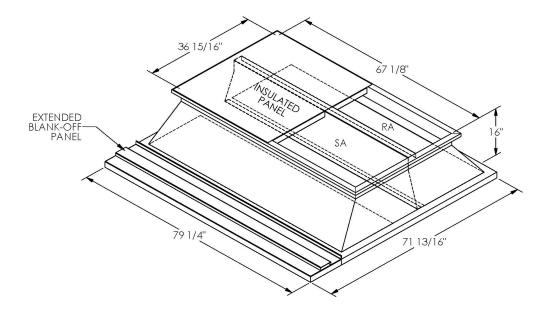

## **FEATURES**

ONE PIECE WELDED CONSTRUCTION FACTORY INSTALLED SUPPLY TRANSITIONS FULLY INSULATED DESIGNED FOR EVEN WEIGHT DISTRIBUTION FABRICATED OF HEAVY GAUGE G90 GALVANIZED STEEL ALL WELDS SPRAYED WITH GALVANIZING COMPOUND GASKET PROVIDED FOR UNIT TO ADAPTER SEALING

## CAMBRIDGEPORT STRONGLY RECOMMENDS CONFIRMING THE DIMENSIONS ON THIS SUBMITTAL CURB ADAPTERS ARE BASED ON UNIT MANUFACTURERS STANDARD CURB DIMENSIONS. CAMBRIDGEPORT CANNOT BE RESPONSIBLE FOR ANY DEVIATIONS FROM FACTORY DIMENSIONS OR INCORRECT MODEL NUMBERS.