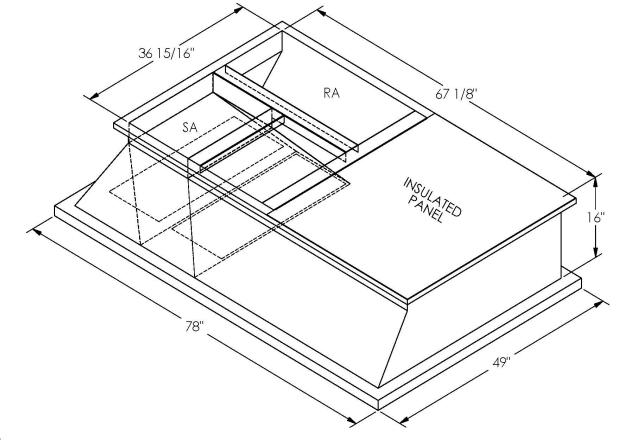

## FEATURES

ONE PIECE WELDED CONSTRUCTION

FACTORY INSTALLED SUPPLY TRANSITIONS

FULLY INSULATED

DESIGNED FOR EVEN WEIGHT DISTRIBUTION

FABRICATED OF HEAVY GAUGE G90 GALVANIZED STEEL

ALL WELDS SPRAYED WITH GALVANIZING COMPOUND

## CAMBRIDGEPORT STRONGLY RECOMMENDS CONFIRMING THE DIMENSIONS ON THIS SUBMITTAL CURB ADAPTERS ARE BASED ON UNIT MANUFACTURERS STANDARD CURB DIMENSIONS. CAMBRIDGEPORT CANNOT BE RESPONSIBLE FOR ANY DEVIATIONS FROM FACTORY DIMENSIONS OR INCORRECT MODEL NUMBERS.