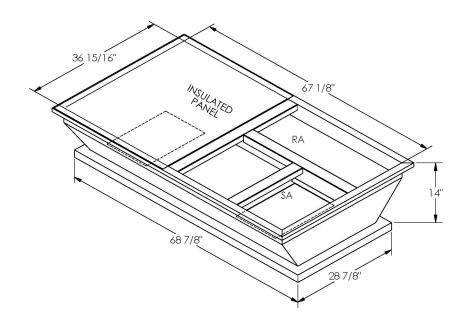

# Part Number 2000048

### FEATURES

ONE PIECE WELDED CONSTRUCTION FACTORY INSTALLED SUPPLY TRANSITIONS FULLY INSULATED DESIGNED FOR EVEN WEIGHT DISTRIBUTION FABRICATED OF HEAVY GAUGE G90 GALVANIZED STEEL ALL WELDS SPRAYED WITH GALVANIZING COMPOUND GASKET PROVIDED FOR UNIT TO ADAPTER SEALING

#### CAMBRIDGEPORT STRONGLY RECOMMENDS CONFIRMING THE DIMENSIONS ON THIS SUBMITTAL CURB ADAPTERS ARE BASED ON UNIT MANUFACTURERS STANDARD CURB DIMENSIONS. CAMBRIDGEPORT CANNOT BE RESPONSIBLE FOR ANY DEVIATIONS FROM FACTORY DIMENSIONS OR INCORRECT MODEL NUMBERS.