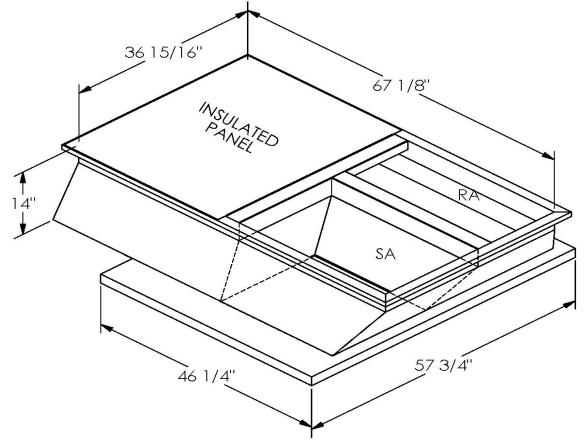

## FEATURES

ONE PIECE WELDED CONSTRUCTION

FACTORY INSTALLED SUPPLY TRANSITIONS

FULLY INSULATED

DESIGNED FOR EVEN WEIGHT DISTRIBUTION

FABRICATED OF HEAVY GAUGE G90 GALVANIZED STEEL

ALL WELDS SPRAYED WITH GALVANIZING COMPOUND

GASKET PROVIDED FOR UNIT TO ADAPTER SEALING

## CAMBRIDGEPORT STRONGLY RECOMMENDS CONFIRMING THE DIMENSIONS ON THIS SUBMITTAL CURB ADAPTERS ARE BASED ON UNIT MANUFACTURERS STANDARD CURB DIMENSIONS. CAMBRIDGEPORT CANNOT BE RESPONSIBLE FOR ANY DEVIATIONS FROM FACTORY DIMENSIONS OR INCORRECT MODEL NUMBERS.