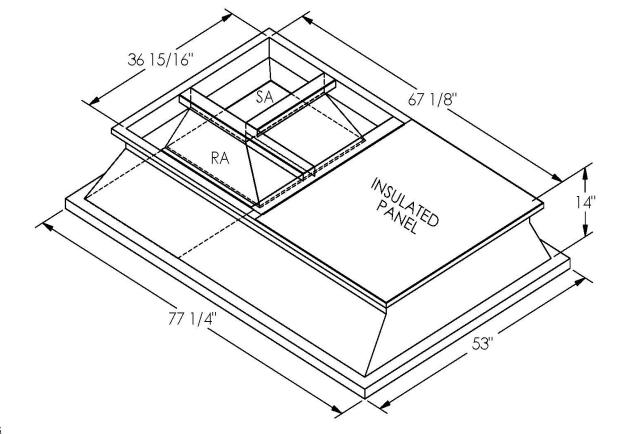

## FEATURES

ONE PIECE WELDED CONSTRUCTION FACTORY INSTALLED SUPPLY TRANSITIONS

FULLY INSULATED

DESIGNED FOR EVEN WEIGHT DISTRIBUTION

FABRICATED OF HEAVY GAUGE G90 GALVANIZED STEEL

ALL WELDS SPRAYED WITH GALVANIZING COMPOUND

GASKET PROVIDED FOR UNIT TO ADAPTER SEALING

## CAMBRIDGEPORT STRONGLY RECOMMENDS CONFIRMING THE DIMENSIONS ON THIS SUBMITTAL CURB ADAPTERS ARE BASED ON UNIT MANUFACTURERS STANDARD CURB DIMENSIONS. CAMBRIDGEPORT CANNOT BE RESPONSIBLE FOR ANY DEVIATIONS FROM FACTORY DIMENSIONS OR INCORRECT MODEL NUMBERS.