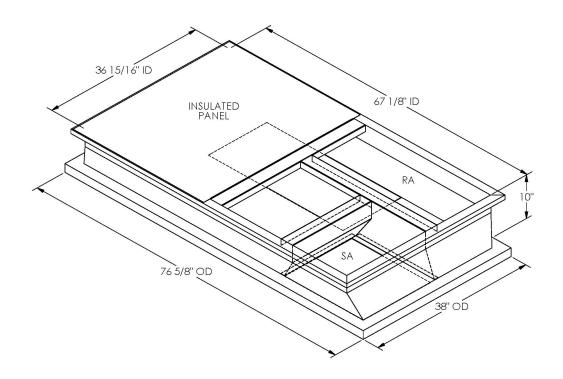

## Cambridgeport

SUBMITTAL

**Part Number 2000064** 

| SUBMITTED TO |  |
|--------------|--|
| COMPANY      |  |
| COMI ANT     |  |
| JOB NAME     |  |
|              |  |
| EQUIPMENT    |  |
|              |  |
| SIGNATURE    |  |
|              |  |
| DATE .       |  |

## **FEATURES**

ONE PIECE WELDED CONSTRUCTION

FACTORY INSTALLED SUPPLY TRANSITIONS

FULLY INSULATED

DESIGNED FOR EVEN WEIGHT DISTRIBUTION

FABRICATED OF HEAVY GAUGE G90 GALVANIZED STEEL

ALL WELDS SPRAYED WITH GALVANIZING COMPOUND

GASKET PROVIDED FOR UNIT TO ADAPTER SEALING

## CAMBRIDGEPORT STRONGLY RECOMMENDS CONFIRMING THE DIMENSIONS ON THIS SUBMITTAL

CURB ADAPTERS ARE BASED ON UNIT MANUFACTURERS STANDARD CURB DIMENSIONS.
CAMBRIDGEPORT CANNOT BE RESPONSIBLE FOR ANY DEVIATIONS FROM FACTORY DIMENSIONS OR INCORRECT MODEL NUMBERS.