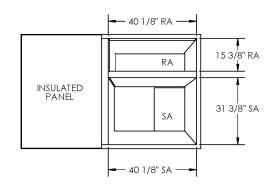

# Part Number 2000071

MATERIAL: 18GA,(0.0516) 133.7 LBS.

#### **FEATURES**

ONE PIECE WELDED CONSTRUCTION

FACTORY INSTALLED SUPPLY TRANSITIONS

FULLY INSULATED

DESIGNED FOR EVEN WEIGHT DISTRIBUTION

FABRICATED OF HEAVY GAUGE G90 GALVANIZED STEEL

ALL WELDS SPRAYED WITH GALVANIZING COMPOUND

### CAMBRIDGEPORT STRONGLY RECOMMENDS CONFIRMING THE DIMENSIONS ON THIS SUBMITTAL

CURB ADAPTERS ARE BASED ON UNIT MANUFACTURERS STANDARD CURB DIMENSIONS.
CAMBRIDGEPORT CANNOT BE RESPONSIBLE FOR ANY DEVIATIONS FROM FACTORY DIMENSIONS OR INCORRECT MODEL NUMBERS.