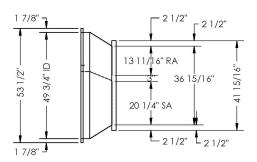

# Part Number 2000071

MATERIAL: 18GA,(0.0516) 133.7 LBS.

#### **FEATURES**

ONE PIECE WELDED CONSTRUCTION

FACTORY INSTALLED SUPPLY TRANSITIONS

FULLY INSULATED

DESIGNED FOR EVEN WEIGHT DISTRIBUTION

FABRICATED OF HEAVY GAUGE G90 GALVANIZED STEEL

ALL WELDS SPRAYED WITH GALVANIZING COMPOUND

### CAMBRIDGEPORT STRONGLY RECOMMENDS CONFIRMING THE DIMENSIONS ON THIS SUBMITTAL

CURB ADAPTERS ARE BASED ON UNIT MANUFACTURERS STANDARD CURB DIMENSIONS.
CAMBRIDGEPORT CANNOT BE RESPONSIBLE FOR ANY DEVIATIONS FROM FACTORY DIMENSIONS OR INCORRECT MODEL NUMBERS.