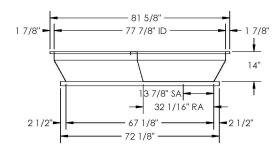

# Part Number 2000071

MATERIAL: 18GA,(0.0516) 133.7 LBS.

#### **FEATURES**

ONE PIECE WELDED CONSTRUCTION

FACTORY INSTALLED SUPPLY TRANSITIONS

FULLY INSULATED

DESIGNED FOR EVEN WEIGHT DISTRIBUTION

FABRICATED OF HEAVY GAUGE G90 GALVANIZED STEEL

ALL WELDS SPRAYED WITH GALVANIZING COMPOUND

### CAMBRIDGEPORT STRONGLY RECOMMENDS CONFIRMING THE DIMENSIONS ON THIS SUBMITTAL

CURB ADAPTERS ARE BASED ON UNIT MANUFACTURERS STANDARD CURB DIMENSIONS.
CAMBRIDGEPORT CANNOT BE RESPONSIBLE FOR ANY DEVIATIONS FROM FACTORY DIMENSIONS OR INCORRECT MODEL NUMBERS.