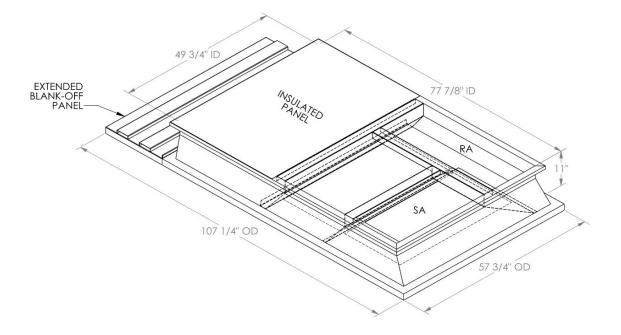

## FEATURES

ONE PIECE WELDED CONSTRUCTION FACTORY INSTALLED SUPPLY TRANSITIONS FULLY INSULATED DESIGNED FOR EVEN WEIGHT DISTRIBUTION FABRICATED OF HEAVY GAUGE G90 GALVANIZED STEEL ALL WELDS SPRAYED WITH GALVANIZING COMPOUND GASKET PROVIDED FOR UNIT TO ADAPTER SEALING

## CAMBRIDGEPORT STRONGLY RECOMMENDS CONFIRMING THE DIMENSIONS ON THIS SUBMITTAL CURB ADAPTERS ARE BASED ON UNIT MANUFACTURERS STANDARD CURB DIMENSIONS. CAMBRIDGEPORT CANNOT BE RESPONSIBLE FOR ANY DEVIATIONS FROM FACTORY DIMENSIONS OR INCORRECT MODEL NUMBERS.