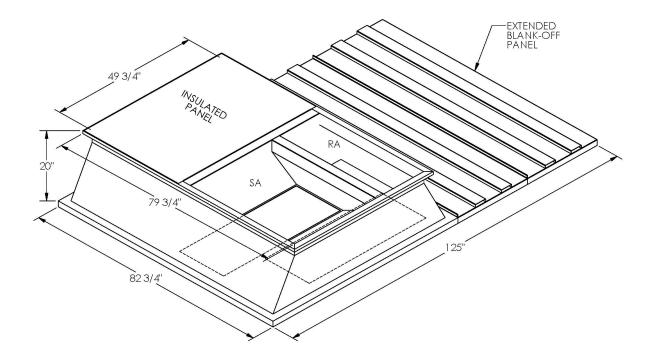

# Part Number 2000082

### FEATURES

ONE PIECE WELDED CONSTRUCTION FACTORY INSTALLED SUPPLY TRANSITIONS FULLY INSULATED DESIGNED FOR EVEN WEIGHT DISTRIBUTION FABRICATED OF HEAVY GAUGE G90 GALVANIZED STEEL ALL WELDS SPRAYED WITH GALVANIZING COMPOUND GASKET PROVIDED FOR UNIT TO ADAPTER SEALING

#### CAMBRIDGEPORT STRONGLY RECOMMENDS CONFIRMING THE DIMENSIONS ON THIS SUBMITTAL CURB ADAPTERS ARE BASED ON UNIT MANUFACTURERS STANDARD CURB DIMENSIONS. CAMBRIDGEPORT CANNOT BE RESPONSIBLE FOR ANY DEVIATIONS FROM FACTORY DIMENSIONS OR INCORRECT MODEL NUMBERS.