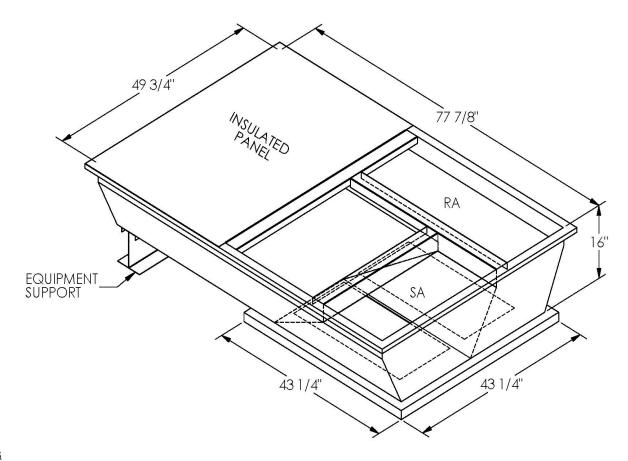

## **FEATURES**

ONE PIECE WELDED CONSTRUCTION

FACTORY INSTALLED SUPPLY TRANSITIONS

FULLY INSULATED

DESIGNED FOR EVEN WEIGHT DISTRIBUTION

FABRICATED OF HEAVY GAUGE G90 GALVANIZED STEEL

ALL WELDS SPRAYED WITH GALVANIZING COMPOUND

GASKET PROVIDED FOR UNIT TO ADAPTER SEALING

## CAMBRIDGEPORT STRONGLY RECOMMENDS CONFIRMING THE DIMENSIONS ON THIS SUBMITTAL

CURB ADAPTERS ARE BASED ON UNIT MANUFACTURERS STANDARD CURB DIMENSIONS.
CAMBRIDGEPORT CANNOT BE RESPONSIBLE FOR ANY DEVIATIONS FROM FACTORY DIMENSIONS OR INCORRECT MODEL NUMBERS.