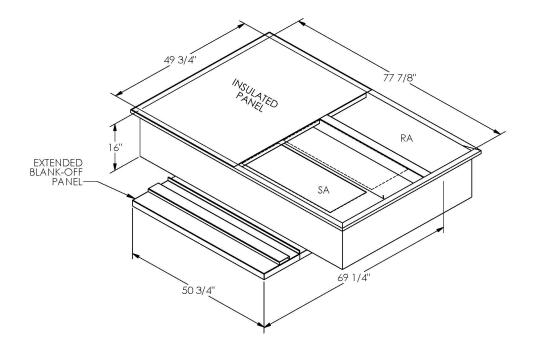

## **FEATURES**

ONE PIECE WELDED CONSTRUCTION FACTORY INSTALLED SUPPLY TRANSITIONS FULLY INSULATED DESIGNED FOR EVEN WEIGHT DISTRIBUTION FABRICATED OF HEAVY GAUGE G90 GALVANIZED STEEL ALL WELDS SPRAYED WITH GALVANIZING COMPOUND GASKET PROVIDED FOR UNIT TO ADAPTER SEALING

## CAMBRIDGEPORT STRONGLY RECOMMENDS CONFIRMING THE DIMENSIONS ON THIS SUBMITTAL CURB ADAPTERS ARE BASED ON UNIT MANUFACTURERS STANDARD CURB DIMENSIONS. CAMBRIDGEPORT CANNOT BE RESPONSIBLE FOR ANY DEVIATIONS FROM FACTORY DIMENSIONS OR INCORRECT MODEL NUMBERS.