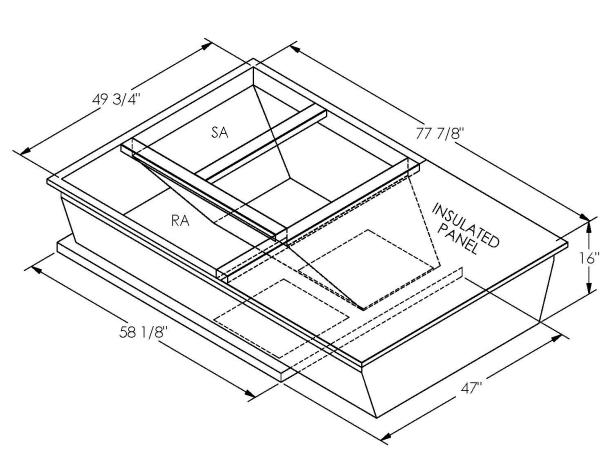

## FEATURES

ONE PIECE WELDED CONSTRUCTION FACTORY INSTALLED SUPPLY TRANSITIONS FULLY INSULATED DESIGNED FOR EVEN WEIGHT DISTRIBUTION

FABRICATED OF HEAVY GAUGE G90 GALVANIZED STEEL

ALL WELDS SPRAYED WITH GALVANIZING COMPOUND

GASKET PROVIDED FOR UNIT TO ADAPTER SEALING

## CAMBRIDGEPORT STRONGLY RECOMMENDS CONFIRMING THE DIMENSIONS ON THIS SUBMITTAL CURB ADAPTERS ARE BASED ON UNIT MANUFACTURERS STANDARD CURB DIMENSIONS. CAMBRIDGEPORT CANNOT BE RESPONSIBLE FOR ANY DEVIATIONS FROM FACTORY DIMENSIONS OR INCORRECT MODEL NUMBERS.