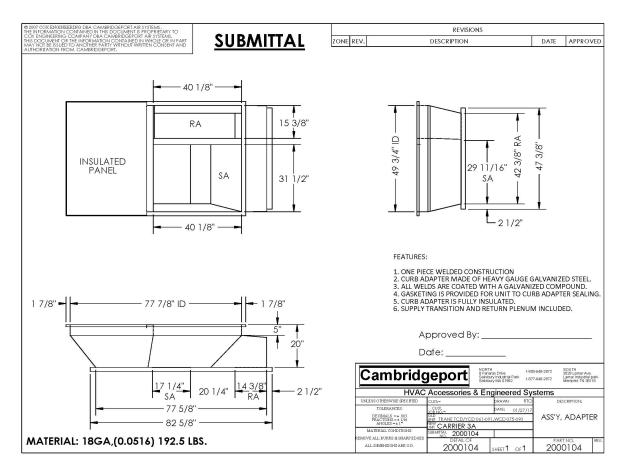

#### FEATURES

ONE PIECE WELDED CONSTRUCTION

FACTORY INSTALLED SUPPLY TRANSITIONS

FULLY INSULATED

DESIGNED FOR EVEN WEIGHT DISTRIBUTION

FABRICATED OF HEAVY GAUGE G90 GALVANIZED STEEL

ALL WELDS SPRAYED WITH GALVANIZING COMPOUND

GASKET PROVIDED FOR UNIT TO ADAPTER SEALING

# Part Number 2000104