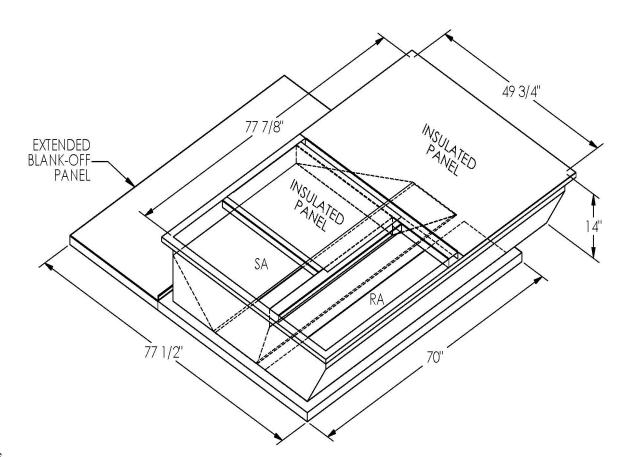

## FEATURES

ONE PIECE WELDED CONSTRUCTION

FACTORY INSTALLED SUPPLY TRANSITIONS

FULLY INSULATED

DESIGNED FOR EVEN WEIGHT DISTRIBUTION

FABRICATED OF HEAVY GAUGE G90 GALVANIZED STEEL

ALL WELDS SPRAYED WITH GALVANIZING COMPOUND

GASKET PROVIDED FOR UNIT TO ADAPTER SEALING

## CAMBRIDGEPORT STRONGLY RECOMMENDS CONFIRMING THE DIMENSIONS ON THIS SUBMITTAL CURB ADAPTERS ARE BASED ON UNIT MANUFACTURERS STANDARD CURB DIMENSIONS. CAMBRIDGEPORT CANNOT BE RESPONSIBLE FOR ANY DEVIATIONS FROM FACTORY DIMENSIONS OR INCORRECT MODEL NUMBERS.