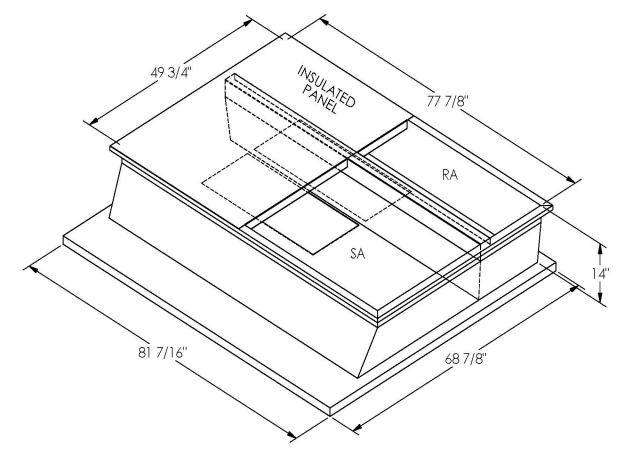

## FEATURES

ONE PIECE WELDED CONSTRUCTION

FACTORY INSTALLED SUPPLY TRANSITIONS

FULLY INSULATED

DESIGNED FOR EVEN WEIGHT DISTRIBUTION

FABRICATED OF HEAVY GAUGE G90 GALVANIZED STEEL

ALL WELDS SPRAYED WITH GALVANIZING COMPOUND

## CAMBRIDGEPORT STRONGLY RECOMMENDS CONFIRMING THE DIMENSIONS ON THIS SUBMITTAL CURB ADAPTERS ARE BASED ON UNIT MANUFACTURERS STANDARD CURB DIMENSIONS. CAMBRIDGEPORT CANNOT BE RESPONSIBLE FOR ANY DEVIATIONS FROM FACTORY DIMENSIONS OR INCORRECT MODEL NUMBERS.