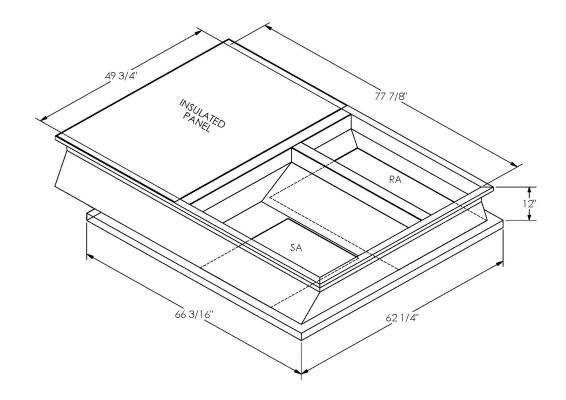

## Cambridgeport

SUBMITTAL Part Number 2000121

## **FEATURES**

ONE PIECE WELDED CONSTRUCTION

FACTORY INSTALLED SUPPLY TRANSITIONS

FULLY INSULATED

DESIGNED FOR EVEN WEIGHT DISTRIBUTION

FABRICATED OF HEAVY GAUGE G90 GALVANIZED STEEL

ALL WELDS SPRAYED WITH GALVANIZING COMPOUND

## CAMBRIDGEPORT STRONGLY RECOMMENDS CONFIRMING THE DIMENSIONS ON THIS SUBMITTAL

CURB ADAPTERS ARE BASED ON UNIT MANUFACTURERS STANDARD CURB DIMENSIONS.
CAMBRIDGEPORT CANNOT BE RESPONSIBLE FOR ANY DEVIATIONS FROM FACTORY DIMENSIONS OR INCORRECT MODEL NUMBERS.