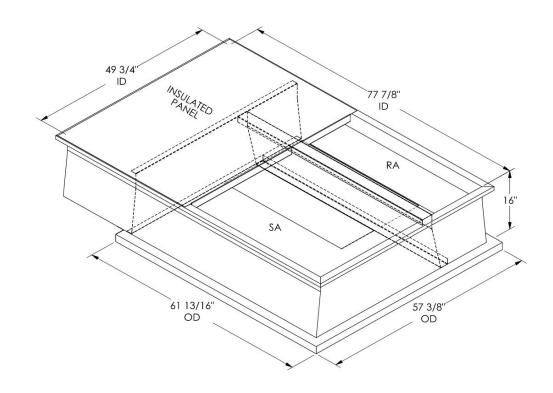

## Cambridgeport

SUBMITTAL

Part Number 2000128

| SUBMITTED TO |  |
|--------------|--|
| COMPANY      |  |
| JOB NAME     |  |
| EQUIPMENT    |  |
| SIGNATURE    |  |
| DATE         |  |

## **FEATURES**

ONE PIECE WELDED CONSTRUCTION

FACTORY INSTALLED SUPPLY TRANSITIONS

FULLY INSULATED

DESIGNED FOR EVEN WEIGHT DISTRIBUTION

FABRICATED OF HEAVY GAUGE G90 GALVANIZED STEEL

ALL WELDS SPRAYED WITH GALVANIZING COMPOUND

GASKET PROVIDED FOR UNIT TO ADAPTER SEALING

## CAMBRIDGEPORT STRONGLY RECOMMENDS CONFIRMING THE DIMENSIONS ON THIS SUBMITTAL

CURB ADAPTERS ARE BASED ON UNIT MANUFACTURERS STANDARD CURB DIMENSIONS.
CAMBRIDGEPORT CANNOT BE RESPONSIBLE FOR ANY DEVIATIONS FROM FACTORY DIMENSIONS OR INCORRECT MODEL NUMBERS.