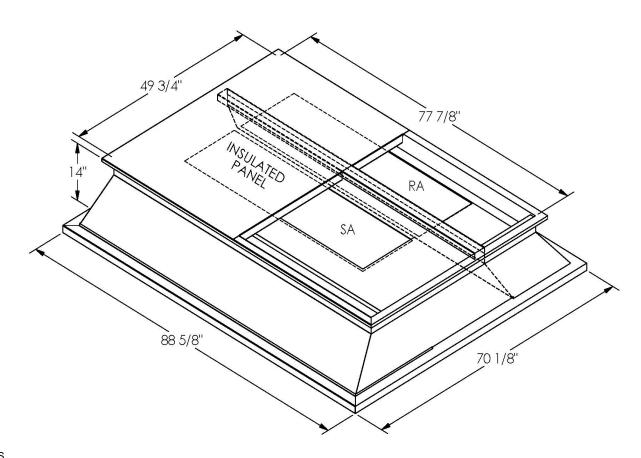

## Cambridgeport

| SUBMITTAL | Part Number |
|-----------|-------------|
|           | 2000133     |

## **FEATURES**

ONE PIECE WELDED CONSTRUCTION

FACTORY INSTALLED SUPPLY TRANSITIONS

FULLY INSULATED

DESIGNED FOR EVEN WEIGHT DISTRIBUTION

FABRICATED OF HEAVY GAUGE G90 GALVANIZED STEEL

ALL WELDS SPRAYED WITH GALVANIZING COMPOUND

GASKET PROVIDED FOR UNIT TO ADAPTER SEALING

## CAMBRIDGEPORT STRONGLY RECOMMENDS CONFIRMING THE DIMENSIONS ON THIS SUBMITTAL

CURB ADAPTERS ARE BASED ON UNIT MANUFACTURERS STANDARD CURB DIMENSIONS.
CAMBRIDGEPORT CANNOT BE RESPONSIBLE FOR ANY DEVIATIONS FROM FACTORY DIMENSIONS OR INCORRECT MODEL NUMBERS.