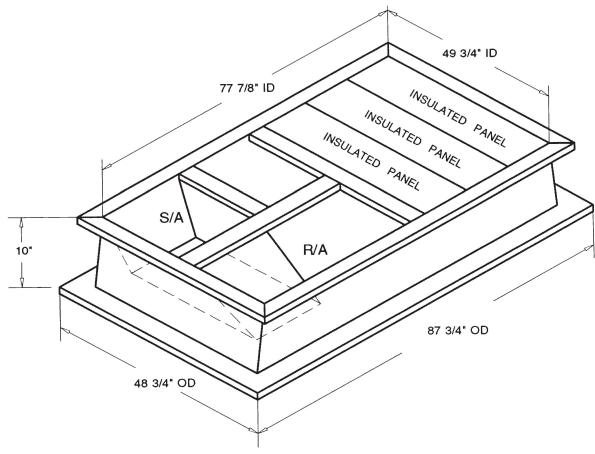

## <u>FEATURES</u>

ONE PIECE WELDED CONSTRUCTION

FACTORY INSTALLED SUPPLY TRANSITIONS

FULLY INSULATED

DESIGNED FOR EVEN WEIGHT DISTRIBUTION

FABRICATED OF HEAVY GAUGE G90 GALVANIZED STEEL

ALL WELDS SPRAYED WITH GALVANIZING COMPOUND

GASKET PROVIDED FOR UNIT TO ADAPTER SEALING

## CAMBRIDGEPORT STRONGLY RECOMMENDS CONFIRMING THE DIMENSIONS ON THIS SUBMITTAL

CURB ADAPTERS ARE BASED ON UNIT MANUFACTURERS STANDARD CURB DIMENSIONS.
CAMBRIDGEPORT CANNOT BE RESPONSIBLE FOR ANY DEVIATIONS FROM FACTORY DIMENSIONS OR INCORRECT MODEL NUMBERS.