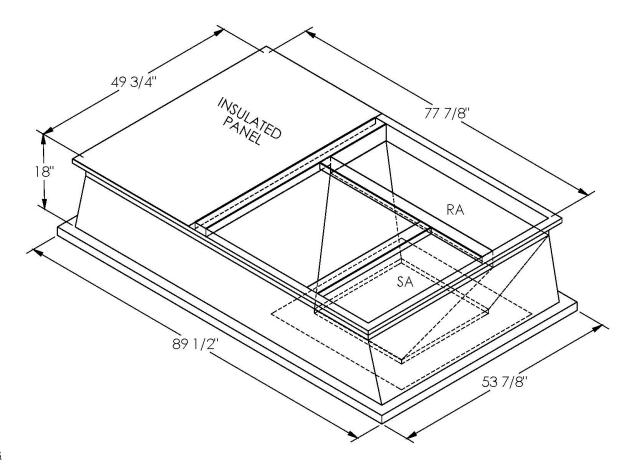

## CAMBRIDGEPORT STRONGLY RECOMMENDS CONFIRMING THE DIMENSIONS ON THIS SUBMITTAL

CURB ADAPTERS ARE BASED ON UNIT MANUFACTURERS STANDARD CURB DIMENSIONS.
CAMBRIDGEPORT CANNOT BE RESPONSIBLE FOR ANY DEVIATIONS FROM FACTORY DIMENSIONS OR INCORRECT MODEL NUMBERS.