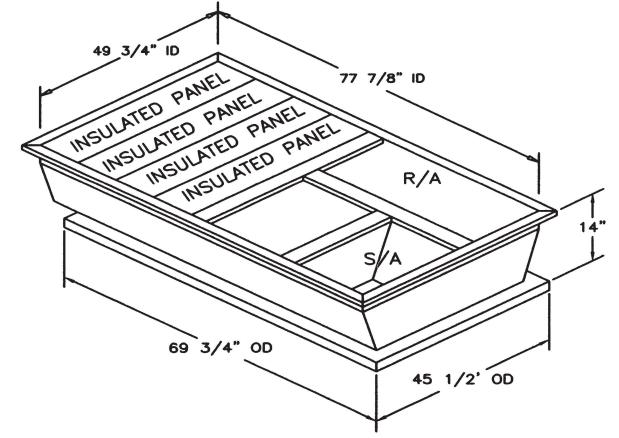

## FEATURES

ONE PIECE WELDED CONSTRUCTION

FACTORY INSTALLED SUPPLY TRANSITIONS

FULLY INSULATED

DESIGNED FOR EVEN WEIGHT DISTRIBUTION

FABRICATED OF HEAVY GAUGE G90 GALVANIZED STEEL

ALL WELDS SPRAYED WITH GALVANIZING COMPOUND

GASKET PROVIDED FOR UNIT TO ADAPTER SEALING

## CAMBRIDGEPORT STRONGLY RECOMMENDS CONFIRMING THE DIMENSIONS ON THIS SUBMITTAL CURB ADAPTERS ARE BASED ON UNIT MANUFACTURERS STANDARD CURB DIMENSIONS. CAMBRIDGEPORT CANNOT BE RESPONSIBLE FOR ANY DEVIATIONS FROM FACTORY DIMENSIONS OR INCORRECT MODEL NUMBERS.