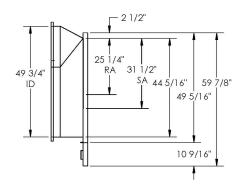

### **FEATURES**

ONE PIECE WELDED CONSTRUCTION

FACTORY INSTALLED SUPPLY TRANSITIONS

FULLY INSULATED

DESIGNED FOR EVEN WEIGHT DISTRIBUTION

FABRICATED OF HEAVY GAUGE G90 GALVANIZED STEEL

ALL WELDS SPRAYED WITH GALVANIZING COMPOUND

GASKET PROVIDED FOR UNIT TO ADAPTER SEALING

### CAMBRIDGEPORT STRONGLY RECOMMENDS CONFIRMING THE DIMENSIONS ON THIS SUBMITTAL CURB ADAPTERS ARE BASED ON UNIT MANUFACTURERS STANDARD CURB DIMENSIONS. CAMBRIDGEPORT CANNOT BE RESPONSIBLE FOR ANY DEVIATIONS FROM FACTORY DIMENSIONS OR INCORRECT MODEL NUMBERS.