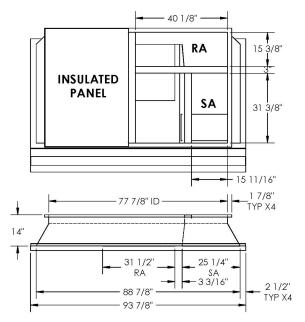

### **FEATURES**

ONE PIECE WELDED CONSTRUCTION

FACTORY INSTALLED SUPPLY TRANSITIONS

FULLY INSULATED

DESIGNED FOR EVEN WEIGHT DISTRIBUTION

FABRICATED OF HEAVY GAUGE G90 GALVANIZED STEEL

ALL WELDS SPRAYED WITH GALVANIZING COMPOUND

GASKET PROVIDED FOR UNIT TO ADAPTER SEALING

### CAMBRIDGEPORT STRONGLY RECOMMENDS CONFIRMING THE DIMENSIONS ON THIS SUBMITTAL CURB ADAPTERS ARE BASED ON UNIT MANUFACTURERS STANDARD CURB DIMENSIONS. CAMBRIDGEPORT CANNOT BE RESPONSIBLE FOR ANY DEVIATIONS FROM FACTORY DIMENSIONS OR INCORRECT MODEL NUMBERS.