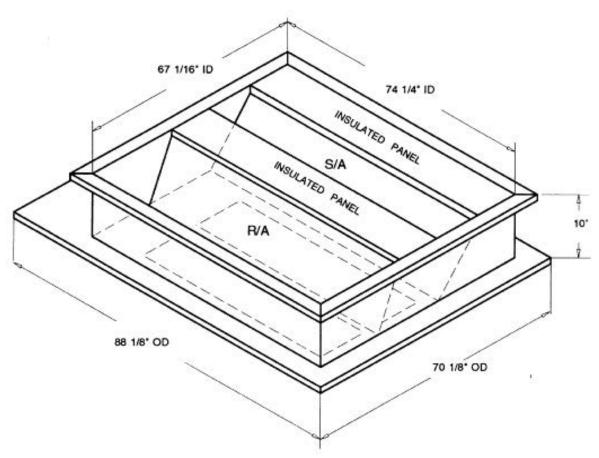

## CAMBRIDGEPORT STRONGLY RECOMMENDS CONFIRMING THE DIMENSIONS ON THIS SUBMITTAL

CURB ADAPTERS ARE BASED ON UNIT MANUFACTURERS STANDARD CURB DIMENSIONS.
CAMBRIDGEPORT CANNOT BE RESPONSIBLE FOR ANY DEVIATIONS FROM FACTORY DIMENSIONS OR INCORRECT MODEL NUMBERS.