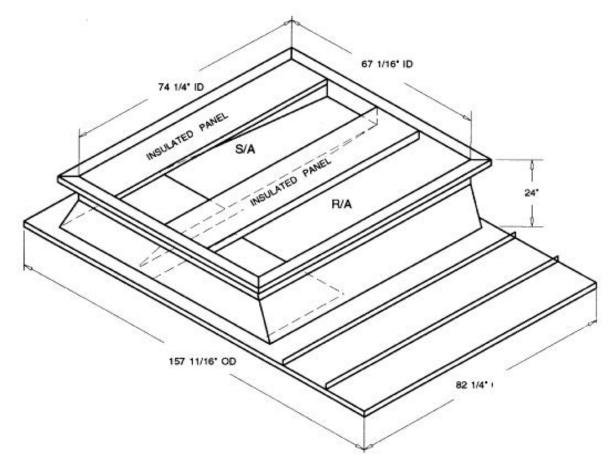

## **FEATURES**

ONE PIECE WELDED CONSTRUCTION

FACTORY INSTALLED SUPPLY TRANSITIONS

FULLY INSULATED

DESIGNED FOR EVEN WEIGHT DISTRIBUTION

FABRICATED OF HEAVY GAUGE G90 GALVANIZED STEEL

ALL WELDS SPRAYED WITH GALVANIZING COMPOUND

GASKET PROVIDED FOR UNIT TO ADAPTER SEALING

## CAMBRIDGEPORT STRONGLY RECOMMENDS CONFIRMING THE DIMENSIONS ON THIS SUBMITTAL

CURB ADAPTERS ARE BASED ON UNIT MANUFACTURERS STANDARD CURB DIMENSIONS.
CAMBRIDGEPORT CANNOT BE RESPONSIBLE FOR ANY DEVIATIONS FROM FACTORY DIMENSIONS OR INCORRECT MODEL NUMBERS.