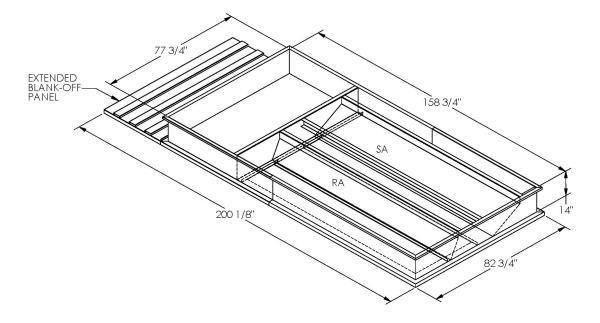

## FEATURES

ONE PIECE WELDED CONSTRUCTION FACTORY INSTALLED SUPPLY TRANSITIONS FULLY INSULATED DESIGNED FOR EVEN WEIGHT DISTRIBUTION FABRICATED OF HEAVY GAUGE G90 GALVANIZED STEEL ALL WELDS SPRAYED WITH GALVANIZING COMPOUND GASKET PROVIDED FOR UNIT TO ADAPTER SEALING

## CAMBRIDGEPORT STRONGLY RECOMMENDS CONFIRMING THE DIMENSIONS ON THIS SUBMITTAL CURB ADAPTERS ARE BASED ON UNIT MANUFACTURERS STANDARD CURB DIMENSIONS. CAMBRIDGEPORT CANNOT BE RESPONSIBLE FOR ANY DEVIATIONS FROM FACTORY DIMENSIONS OR INCORRECT MODEL NUMBERS.