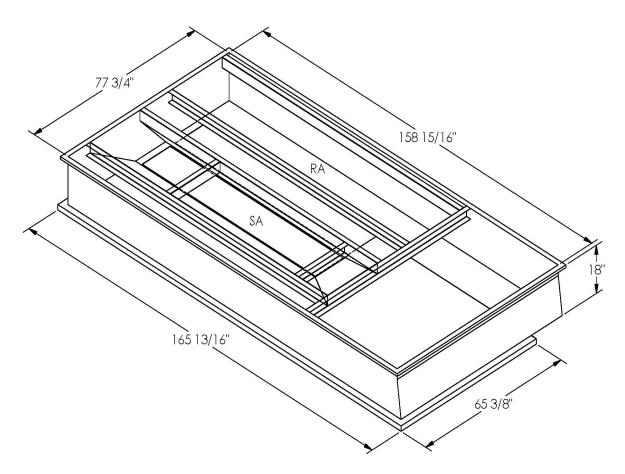

## CAMBRIDGEPORT STRONGLY RECOMMENDS CONFIRMING THE DIMENSIONS ON THIS SUBMITTAL

CURB ADAPTERS ARE BASED ON UNIT MANUFACTURERS STANDARD CURB DIMENSIONS.
CAMBRIDGEPORT CANNOT BE RESPONSIBLE FOR ANY DEVIATIONS FROM FACTORY DIMENSIONS OR INCORRECT MODEL NUMBERS.