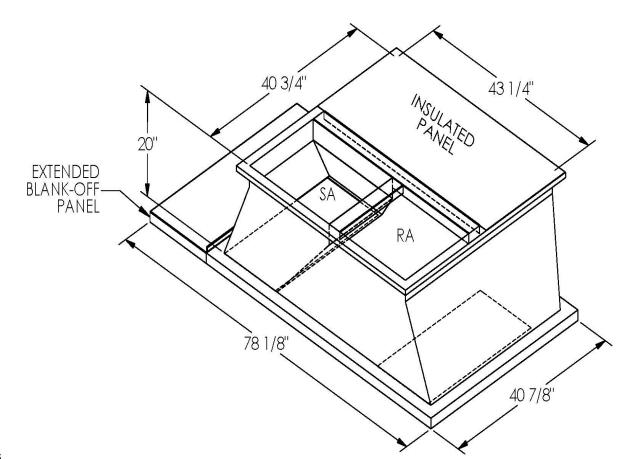

## **FEATURES**

ONE PIECE WELDED CONSTRUCTION

FACTORY INSTALLED SUPPLY TRANSITIONS

FULLY INSULATED

DESIGNED FOR EVEN WEIGHT DISTRIBUTION

FABRICATED OF HEAVY GAUGE G90 GALVANIZED STEEL

ALL WELDS SPRAYED WITH GALVANIZING COMPOUND

GASKET PROVIDED FOR UNIT TO ADAPTER SEALING

## CAMBRIDGEPORT STRONGLY RECOMMENDS CONFIRMING THE DIMENSIONS ON THIS SUBMITTAL CURB ADAPTERS ARE BASED ON UNIT MANUFACTURERS STANDARD CURB DIMENSIONS. CAMBRIDGEPORT CANNOT BE RESPONSIBLE FOR ANY DEVIATIONS FROM FACTORY DIMENSIONS OR INCORRECT MODEL NUMBERS.