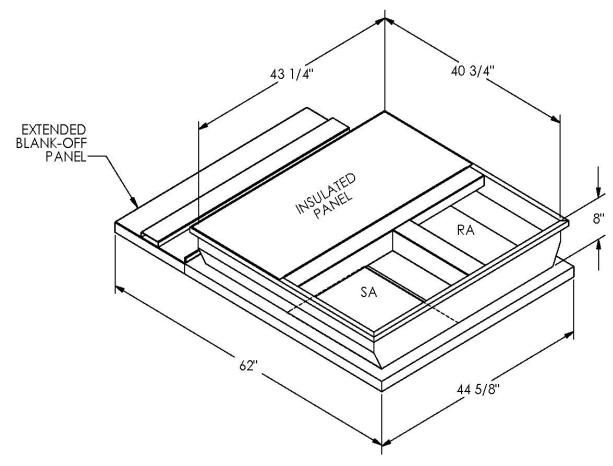

## CAMBRIDGEPORT STRONGLY RECOMMENDS CONFIRMING THE DIMENSIONS ON THIS SUBMITTAL

CURB ADAPTERS ARE BASED ON UNIT MANUFACTURERS STANDARD CURB DIMENSIONS.
CAMBRIDGEPORT CANNOT BE RESPONSIBLE FOR ANY DEVIATIONS FROM FACTORY DIMENSIONS OR INCORRECT MODEL NUMBERS.