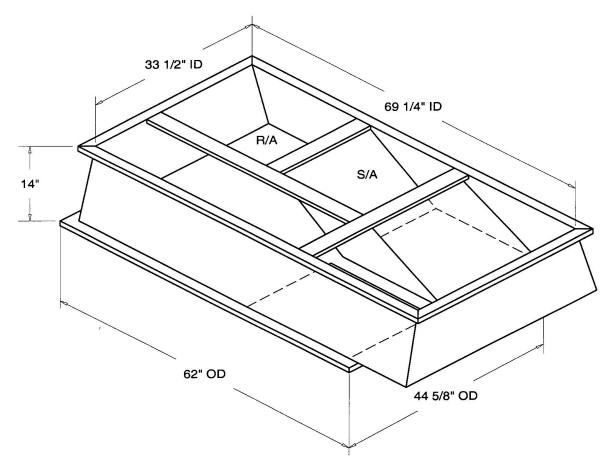

## **FEATURES**

ONE PIECE WELDED CONSTRUCTION

FACTORY INSTALLED SUPPLY TRANSITIONS

FULLY INSULATED

DESIGNED FOR EVEN WEIGHT DISTRIBUTION

FABRICATED OF HEAVY GAUGE G90 GALVANIZED STEEL

ALL WELDS SPRAYED WITH GALVANIZING COMPOUND

GASKET PROVIDED FOR UNIT TO ADAPTER SEALING

## CAMBRIDGEPORT STRONGLY RECOMMENDS CONFIRMING THE DIMENSIONS ON THIS SUBMITTAL

CURB ADAPTERS ARE BASED ON UNIT MANUFACTURERS STANDARD CURB DIMENSIONS.
CAMBRIDGEPORT CANNOT BE RESPONSIBLE FOR ANY DEVIATIONS FROM FACTORY DIMENSIONS OR INCORRECT MODEL NUMBERS.