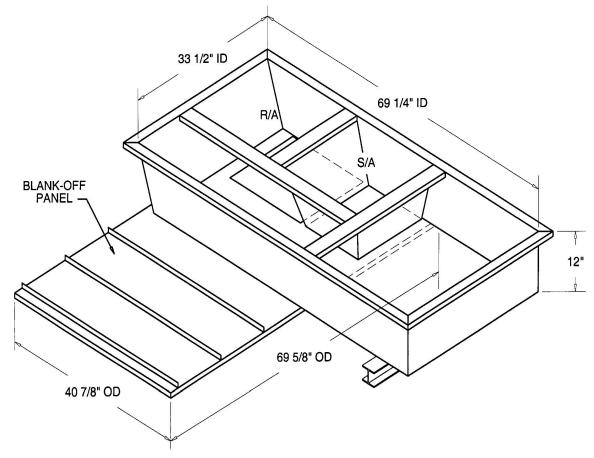

ONE PIECE WELDED CONSTRUCTION

FACTORY INSTALLED SUPPLY TRANSITIONS

FULLY INSULATED

**FEATURES** 

DESIGNED FOR EVEN WEIGHT DISTRIBUTION

FABRICATED OF HEAVY GAUGE G90 GALVANIZED STEEL

ALL WELDS SPRAYED WITH GALVANIZING COMPOUND

GASKET PROVIDED FOR UNIT TO ADAPTER SEALING

## CAMBRIDGEPORT STRONGLY RECOMMENDS CONFIRMING THE DIMENSIONS ON THIS SUBMITTAL

CURB ADAPTERS ARE BASED ON UNIT MANUFACTURERS STANDARD CURB DIMENSIONS.
CAMBRIDGEPORT CANNOT BE RESPONSIBLE FOR ANY DEVIATIONS FROM FACTORY DIMENSIONS OR INCORRECT MODEL NUMBERS.